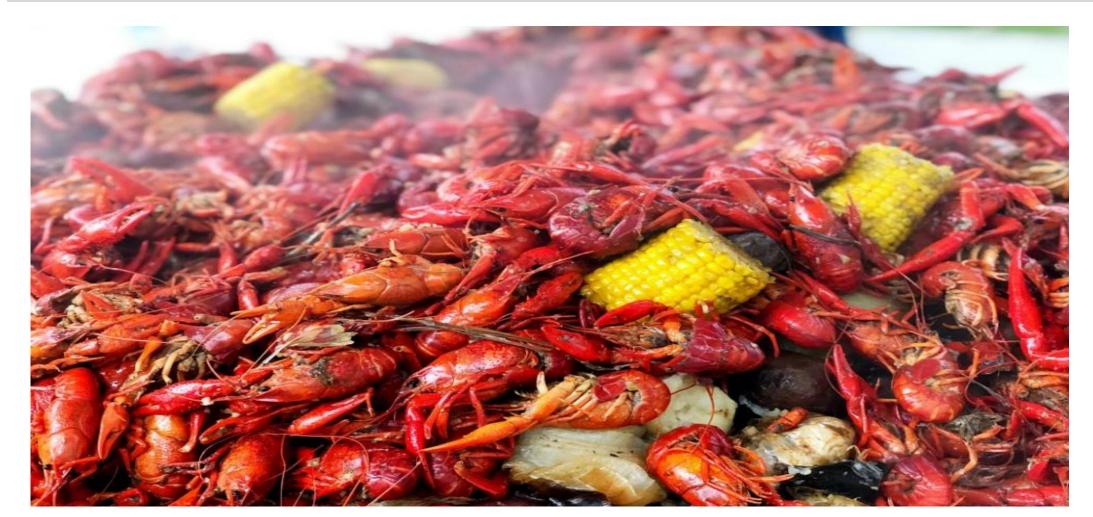

## Crawfish Night

#### FRIDAY, FEBRUARY 24th 5PM -8PM \* RESERVATIONS ARE REQUIRED \* Crawfish & Shrimp by the lb. and more! \* Market Price \*

**Family Taco Night** TUESDAY, FEBRUARY 28TH 5 PM - 8 PM LIVE MUSIC BY HARLEY TALBOT \$3 Hard or Soft Tacos / \$2.50 Domestic Draft Beer — Beef, Chicken, Steak, or Shrimp —